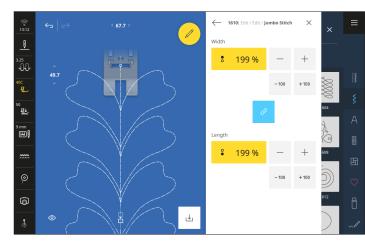

# Sew without limitations.

Unlock unlimited creative potential by customizing the 2,927 stitch patterns or creating your own stitches with the Stitch Designer. Only BERNINA gives you Total Stitch Control to place and adjust every stitch exactly as you want it and with the new Jumbo Stitch, the stitches are magically transformed into patterns of all sizes — sizes never sewn before! Creative freedom to the fullest.

#### **NEW JUMBO STITCH**

Resize any stitch from 25% to 500% for unlimited creative potential.

NEW BERNINA Pinpoint Laser

NEW Jumbo Stitch

NEW 4-Point Placement with Morphing

NEW Jumbo Stitch

NEW Customizable Quilt Designs

NEW Help Center