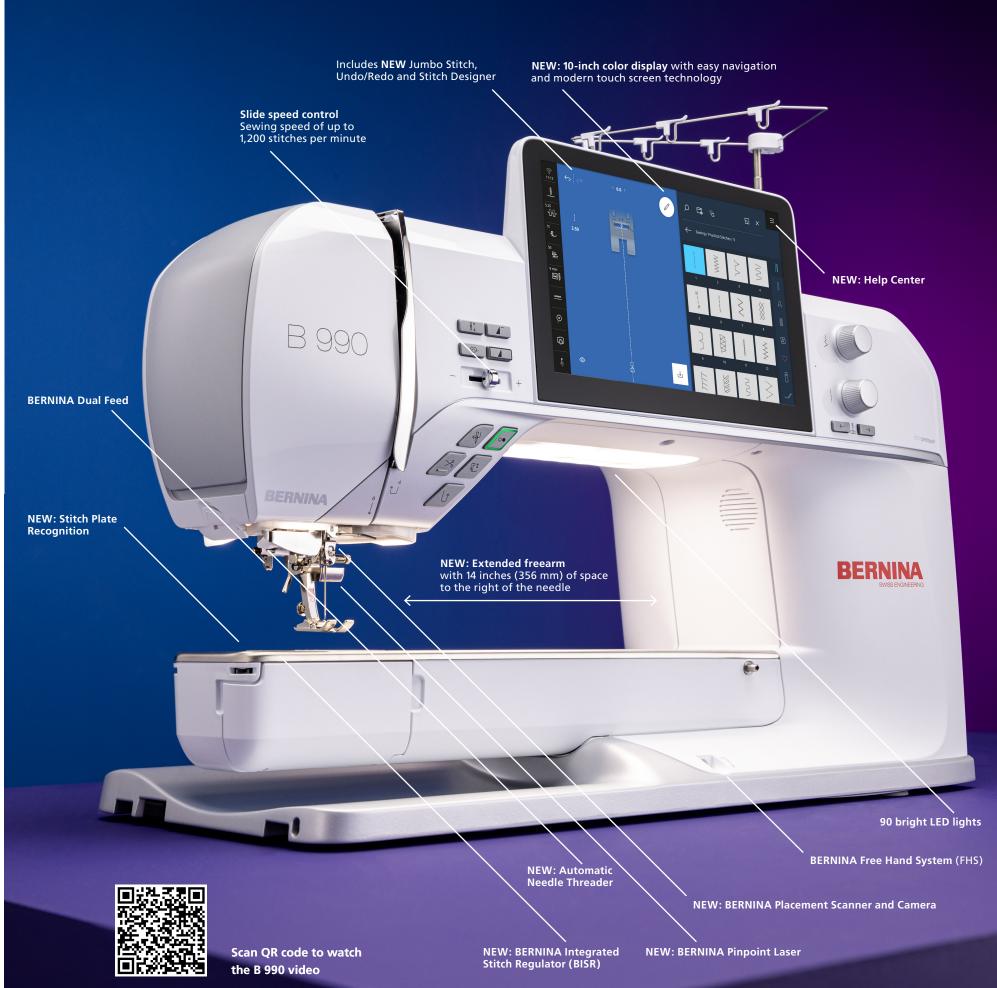

#### MORE SPACE THAN EVER BEFORE

The B 990 includes a meticulously engineered extended freearm with 14 inches (356 mm) of space to the right of the needle, providing you with ample space for big, beautiful sewing, quilting and embroidery projects.

# NEW 10-INCH TOUCH SCREEN AND MODERN USER INTERFACE

The large interactive touch screen with gesture capabilities, icons with text descriptions, and intuitive interactions makes sewing and embroidery easier than ever. It can be operated with touch gestures, the included touch screen pen, or an optional computer mouse.

#### **NEW HELP CENTER**

Access the onboard manual with search functionality, the Creative Consultant with step-by-step tutorials, or the Quick Start to get started sewing and embroidering in no time. The Help Center can be accessed on your personal device (tablet or smartphone) by simply scanning the QR code on screen (must be connected to WiFi) allowing you to always have information right by your side.

# NEW BERNINA PLACEMENT SCANNER AND CAMERA

Scan and view the embroidery hoop and view the needle area on screen with the Camera in both sewing and embroidery for perfect placement of stitch patterns and embroidery designs.

#### **NEW AUTOMATIC NEEDLE THREADER**

The Automatic Needle Threader helps you get started with a different thread by simply pushing a button. Conveniently and quickly, every single time.

#### **NEW BERNINA PINPOINT LASER**

Enjoy pinpoint precision by seeing exactly where the needle will enter the fabric in every needle position. The BERNINA Pinpoint Laser marks your start and travel points as you sew and embroider.

# NEW BERNINA INTEGRATED STITCH REGULATOR (BISR)

The new BERNINA Integrated Stitch Regulator is more than convenient when it comes to free-motion sewing and quilting. BERNINA Stitch Regulation is now possible with all quilting applications — including Ruler Work! The built-in stitch regulation works automatically with the 5.5 mm BISR Stitch Plate with Sensor and all BERNINA quilting presser feet and accessories. Simply attach the stitch plate, and the quilting foot of your choice to achieve perfect quilting stitches with the exact same length at variable sewing speeds.

#### **BERNINA DUAL FEED**

The innovative BERNINA Dual Feed tames hard-to-manage fabrics providing suberb fabric feeding. The B 990 allows for fine-tuning of BERNINA Dual Feed. Easy to engage when needed, it tucks completely out of the way when it's not required.

#### **NEW STITCH PLATE RECOGNITION**

The B 990 automatically recognizes the stitch plate once it is attached to the machine. If the stitch plate is not compatible with the selected stitch pattern, needle or presser foot the machine will not sew as an additional security measure.