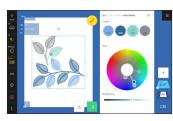

#### Color Wheel

Change the hue and saturation of a design on screen. Individually adjust colors in the Color Wheel to truly customize your embroidery designs with clear visual representation.