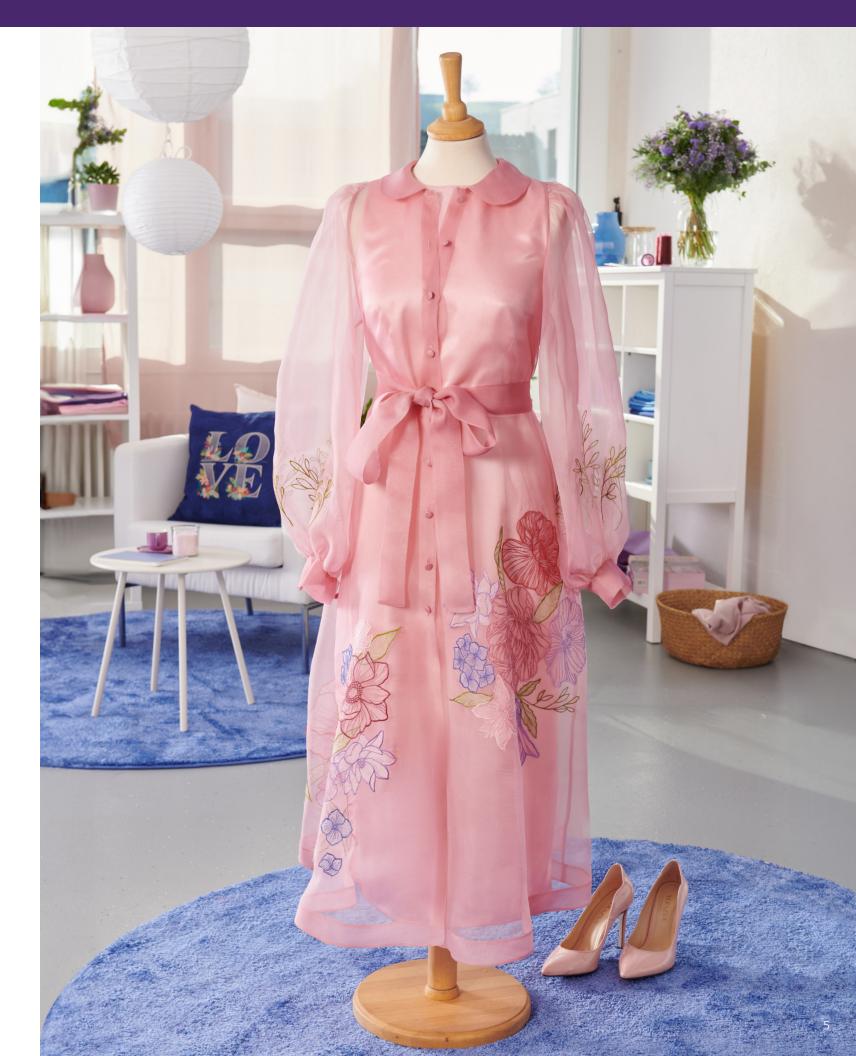

# Beautiful, giant embroidery. Made easy, fast and precise.

The BERNINA 990 features extraordinary innovations to make embroidering even more precise and easier than ever. Go beyond normal embroidery editing with the numerous on-screen editing features. With just the touch of a finger quickly edit and design your embroidery masterpiece visualized in the embroidery hoop. Easy, accurate and intuitive — the world is now your embroidery canvas.

Precisely position your embroidery on any project with the various placement options. The B 990 allows you to place a design down to a single stitch, even checking each stitch with the new BERNINA Pinpoint Laser. The new BERNINA Placement Scanner visualizes your hooped fabric directly on the screen as a background to preview design placement and colors. View the needle area on screen with the Camera and combine with the BERNINA Pinpoint Placement to accurately place your designs with ease, every time!