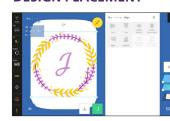

#### NEW CUSTOMIZABLE LETTERING

24 embroidery fonts with limitless resizing! Create embroidery lettering perfectly to fit your project with multiple lines, alignment and corrections to previously made text. Edit the stitch density and pull compensation, and transform the shape and spacing to get perfect results every time.

#### **Customizable Lettering**

Unlimited resizing of the 24 embroidery fonts. Additional editing tools expand your embroidery lettering options.