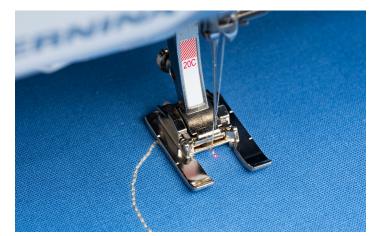

# NEW BERNINA PLACEMENT SCANNER AND CAMERA

Scan and view the embroidery hoop and view the needle area on screen with the Camera in both sewing and embroidery for perfect placement of stitch patterns and embroidery designs.

Precisely position your embroidery on any project with the various placement options. The B 990 allows you to place a design down to a single stitch, even checking each stitch with the new BERNINA Pinpoint Laser. The new BERNINA Placement Scanner visualizes your hooped fabric directly on the screen as a background to preview design placement and colors. View the needle area on screen with the Camera and combine with the BERNINA Pinpoint Placement to accurately place your designs with ease, every time!

#### Camera

View the needle area for the perfect placement of stitch patterns and embroidery designs.