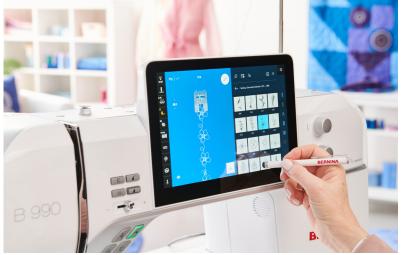

# NEW 10-INCH TOUCH SCREEN AND MODERN USER INTERFACE

The large interactive touch screen with gesture capabilities, icons with text descriptions, and intuitive interactions makes sewing and embroidery easier than ever. It can be operated with touch gestures, the included touch screen pen, or an optional computer mouse.

# NEW CUSTOMIZABLE STITCH ALTERING AREA

The Stitch Altering Area visualizes your sewing stitches and edits in real time. Zoom in and out, rotate the view and see the stitches magically come to life on the screen prior to sewing on your project. Activate the camera to view the needle area in the Stitch Altering Area and ensure your stitch pattern fits your needs.