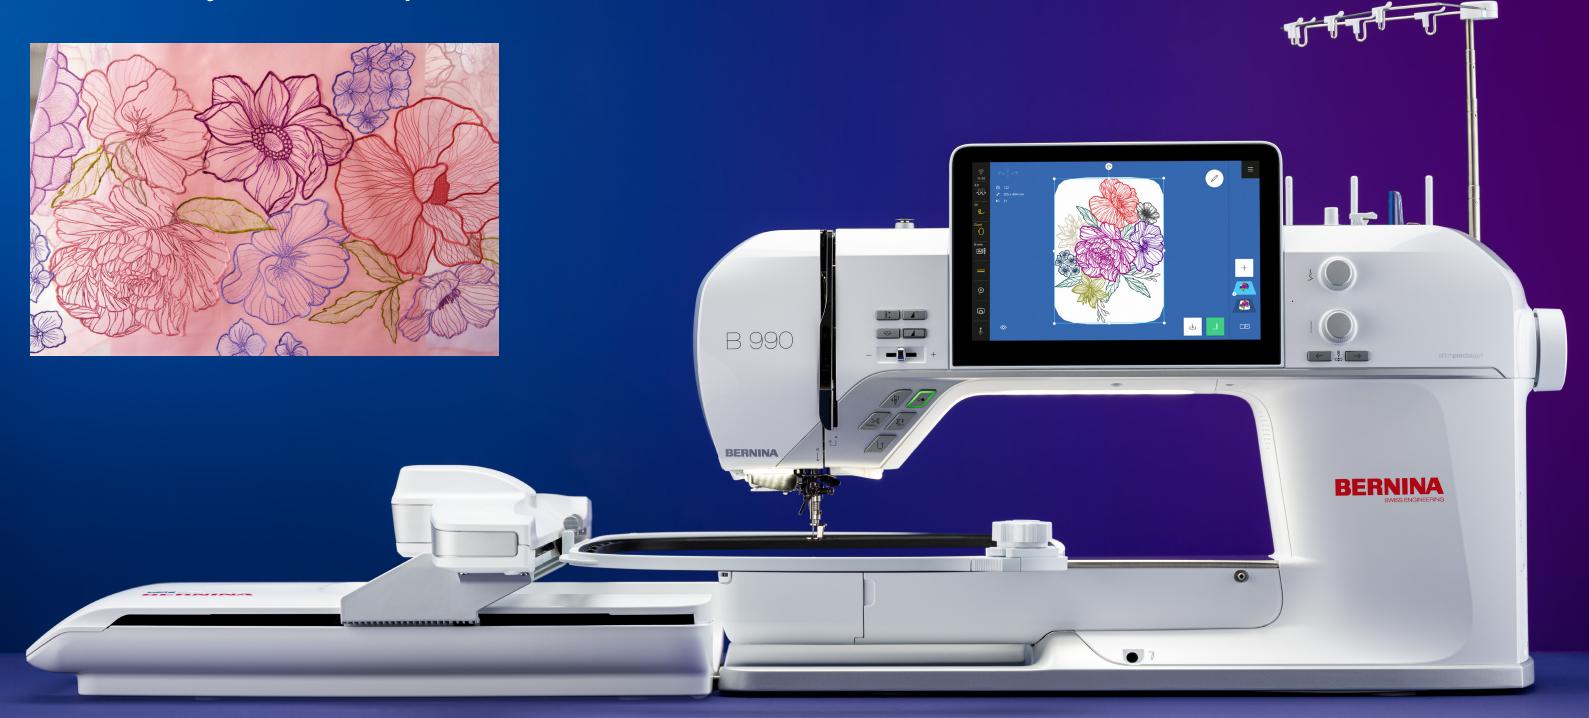

### Magical sewing, quilting and embroidery.

Imagine a sewing machine that can do it all: sew, quilt, and embroider with flawless precision, captivating speed and miraculous features. A machine that will help you transform any project into a masterpiece of art and craft. That sewing machine is the BERNINA 990, the ultimate expression of Swiss engineering, precision and innovation.

This new BERNINA flagship sewing and embroidery machine offers you an amazing 14 inches of space to the right of the needle and innovative features you have always dreamed of.

The B 990 is more intuitive than ever with easy, modern navigation and gestures. Tap into your inner artist customizing the 2,927 stitch patterns and 879 built-in embroidery designs. Precisely place and view directly on the screen in front of you with the help from the new BERNINA Placement Scanner, integrated Camera and BERNINA Pinpoint Laser.

# Beautiful, giant embroidery. Made easy, fast and precise.

The BERNINA 990 features extraordinary innovations to make embroidering even more precise and easier than ever. Go beyond normal embroidery editing with the numerous on-screen editing features. With just the touch of a finger quickly edit and design your embroidery masterpiece visualized in the embroidery hoop. Easy, accurate and intuitive — the world is now your embroidery canvas.