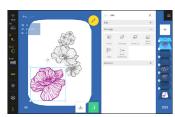

# Beautiful, giant embroidery. Made easy, fast and precise.

The BERNINA 990 features extraordinary innovations to make embroidering even more precise and easier than ever. Go beyond normal embroidery editing with the numerous on-screen editing features. With just the touch of a finger quickly edit and design your embroidery masterpiece visualized in the embroidery hoop. Easy, accurate and intuitive — the world is now your embroidery canvas.

Precisely position your embroidery on any project with the various placement options. The B 990 allows you to place a design down to a single stitch, even checking each stitch with the new BERNINA Pinpoint Laser. The new BERNINA Placement Scanner visualizes your hooped fabric directly on the screen as a background to preview design placement and colors. View the needle area on screen with the Camera and combine with the BERNINA Pinpoint Placement to accurately place your designs with ease, every time!