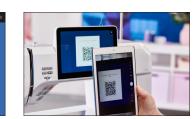

#### **NEW HELP CENTER**

Access the onboard manual with search functionality, the Creative Consultant with step-by-step tutorials, or the Quick Start to get started sewing and embroidering in no time. The Help Center can be accessed on your personal device (tablet or smartphone) by simply scanning the QR code on screen (must be connected to WiFi) allowing you to always have information right by your side.

#### **Help Center**

Connect to the Help Center with your personal device by scanning the QR code.