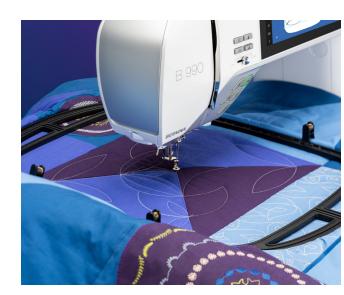

#### MORE SPACE THAN EVER BEFORE

The B 990 includes a meticulously engineered extended freearm with 14 inches (356 mm) of space to the right of the needle, providing you with ample space for big, beautiful sewing, quilting and embroidery projects.

# Quilt like a wizard.

The B 990 is your perfect quilting companion. With the large 14-inch throat space and the new BERNINA Integrated Stitch Regulator (BISR), quilting is comfortable and convenient. New features include the ability to adjust the minimum stitching speed and the adjustment of stitch lengths as stitches per inch (SPI).

The B 990 is a superior, all-in-one quilting machine. Extra-large space, precise stitch regulation and the ability to customize quilts of all sizes— you can feel confident creating quilt projects from the first to the last stitch!

# NEW GIANT HOOP WITH 12" SQUARE EMBROIDERY AREA

The new Giant Hoop is capable of stitching a full 12-inch square within the 16.1" x 12" embroidery field.
Perfect for large quilt blocks! Easily hoop and re-hoop your quilt projects with the ergonomic twist lock closure and quick and easy markings on the inner hoop and template to align a 12-inch square. Effortless quilting even on the largest quilts.