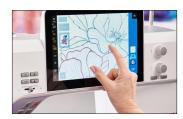

# NEW 10-INCH TOUCH SCREEN AND MODERN USER INTERFACE

The large interactive touch screen with gesture capabilities, icons with text descriptions, and intuitive interactions makes sewing and embroidery easier than ever. It can be operated with touch gestures, the included touch screen pen, or an optional computer mouse.

# NEW CUSTOMIZABLE STITCH ALTERING AREA

The Stitch Altering Area visualizes your sewing stitches and edits in real time. Zoom in and out, rotate the view and see the stitches magically come to life on the screen prior to sewing on your project. Activate the camera to view the needle area in the Stitch Altering Area and ensure your stitch pattern fits your needs.