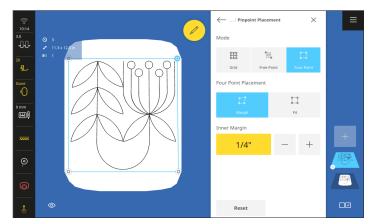

#### PINPOINT PLACEMENT WITH NEW 4-POINT

Perfect design placement starts with exact virtual positioning. Pinpoint Placement gives you total control of the stitching placement of your embroidery. With the new 4-Point Placement, simply define four points on the fabric in the hoop and the design is placed proportionally or morphed to fit the created boundary.

#### **NEW 4-POINT PLACEMENT**

Computerized quilting is easy with 4-Point Placement. Simply define four points on the fabric in the hoop and the design is placed proportionally or can be morphed to fit the created boundary. Add margin to adjust the spacing between the edge of your quilt block and the computerized quilting for a professional finish.