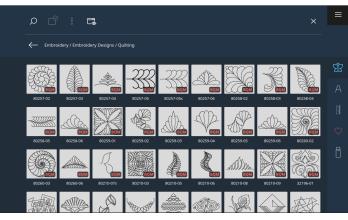

Computerized Quilting with the SDT Embroidery Module empowers you to quilt like a pro. Unlimited scaling possibilities, the ability to modify the stitches per inch (SPI) and enhanced quilt securing enable you to achieve perfect results. New features let you further edit and customize quilting designs by visualizing the start and stop, flipping the start and stop position and matching the start and stop points. Use the over 200 built-in Customizable Quilt Designs, or expand your library. Computerized quilting is now in your total control.

# NEW COMPUTERIZED OUILTING

The new Customizable Quilt Designs bring the functionality of professional longarm quilting to your embroidery machine. Unlimited scaling possibilities, the ability to modify the stitches per inch (SPI) and enhanced quilt securing functions enable you to achieve perfect computerized quilting on your embroidery machine.

#### **Built-in Designs**

879 built-in embroidery and customizable quilt designs at your disposal.

| SEWING AND QUILTING                                                            | В 990      |
|--------------------------------------------------------------------------------|------------|
| Maximum Sewing Speed (stitches per minute)                                     | 1,200 spm  |
| Maximum Stitch Width                                                           | 9 mm       |
| Maximum Stitch Width  Maximum Stitch Length                                    | 6 mm       |
| Adjustable Needle Positions                                                    | 11         |
| Presser Foot Selection                                                         |            |
| NEW Customizable Stitch Altering Area                                          | · ·        |
| Security Function for Needle and Stitch Plate                                  | ,<br>      |
| Sideways Motion                                                                | · ·        |
| Tapering                                                                       | · ·        |
| Automatic Buttonhole / Length Measuring System                                 | · ·        |
| Manual Multi-step Buttonhole                                                   | · · ·      |
| Adjustable Buttonhole Slit Width                                               | · ·        |
| Personal Folder                                                                | · · ·      |
| Temporary Altered Stitch Memory                                                | · · ·      |
| History Function                                                               | 24         |
| Stitch Designer                                                                | Z4<br>✓    |
| Creative Consultant Sewing                                                     | <b>√</b>   |
| Pattern Repeat                                                                 | 1-99       |
| Pattern Begin / Pattern End                                                    | 1-99<br>✓  |
| <u> </u>                                                                       | <b>√</b>   |
| Mirror-image function                                                          | · · ·      |
| Elongation                                                                     |            |
| Basting Stitch                                                                 | Stitch #21 |
| Long Stitch                                                                    | <b>√</b>   |
| NEW Jumbo Stitch                                                               | <b>√</b>   |
| Triple Stitch                                                                  | <b>√</b>   |
| NEW Undo/Redo in Sewing                                                        |            |
| Backstepping                                                                   | <b>✓</b>   |
| NEW BERNINA Integrated Stitch Regulator (BISR)                                 |            |
| BSR Foot #42 Enabled                                                           | <b>√</b>   |
| NEW Adjustable minimum stitching speed in BSR/BISR 1 Mode                      | e ✓        |
| <b>NEW</b> Adjustment of stitch lengths as stitches per inch (SPI) in BSR/BISR | ✓          |
| KickStart Function                                                             | ✓          |
| Start/Stop Button (stitching without foot control)                             | ✓          |
| Presser Foot Hover Function                                                    | ✓          |
| Freearm Sewing                                                                 | ✓          |
| Total Number of Sewing Stitch Patterns (incl. alphabets)                       | 2,927      |
| Alphabets/Monograms                                                            | 16/2       |
| Decorative Stitches                                                            | 957        |
| Button Sew-On Program                                                          | 1          |
| Buttonholes/Eyelets                                                            | 17/2       |
| Practical Stitches                                                             | 40         |
| Sideways Motion Stitches                                                       | 272        |
| Quilting Stitches                                                              | 124        |
| Tapering/Banner Stitch Patterns                                                | 44/36      |