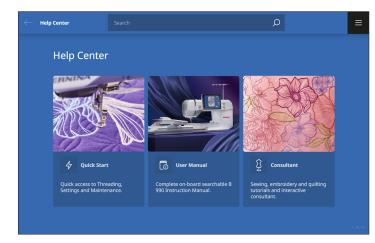

#### **NEW HELP CENTER**

Access the onboard manual with search functionality, the Creative Consultant with step-by-step tutorials, or the Quick Start to get started sewing and embroidering in no time. The Help Center can be accessed on your personal device (tablet or smartphone) by simply scanning the QR code on screen (must be connected to WiFi) allowing you to always have information right by your side.

#### **EASE OF USE**

The B 990 includes on-screen text to help you quickly find and understand editing features, saved and built-in stitch patterns and embroidery designs, and the machine settings. Use the search functionality in the Settings and Help Center to quickly find what you need when you need it.

#### **Help Center**

Connect to the Help Center with your personal device by scanning the QR code.