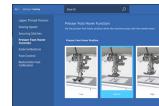

#### **NEW BERNINA PINPOINT LASER**

Enjoy pinpoint precision by seeing exactly where the needle will enter the fabric in every needle position. The BERNINA Pinpoint Laser marks your start and travel points as you sew and embroider.