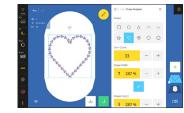

# NEW BERNINA INTEGRATED STITCH REGULATOR (BISR)

The new BERNINA Integrated Stitch Regulator is more than convenient when it comes to free-motion sewing and quilting. BERNINA Stitch Regulation is now possible with all quilting applications — including Ruler Work! The built-in stitch regulation works automatically with the 5.5 mm BISR Stitch Plate with Sensor and all BERNINA quilting presser feet and accessories. Simply attach the stitch plate, and the quilting foot of your choice to achieve perfect quilting stitches with the exact same length at variable sewing speeds.

# NEW COMPUTERIZED OUILTING

The new Customizable Quilt Designs bring the functionality of professional longarm quilting to your embroidery machine. Unlimited scaling possibilities, the ability to modify the stitches per inch (SPI) and enhanced quilt securing functions enable you to achieve perfect computerized quilting on your embroidery machine.