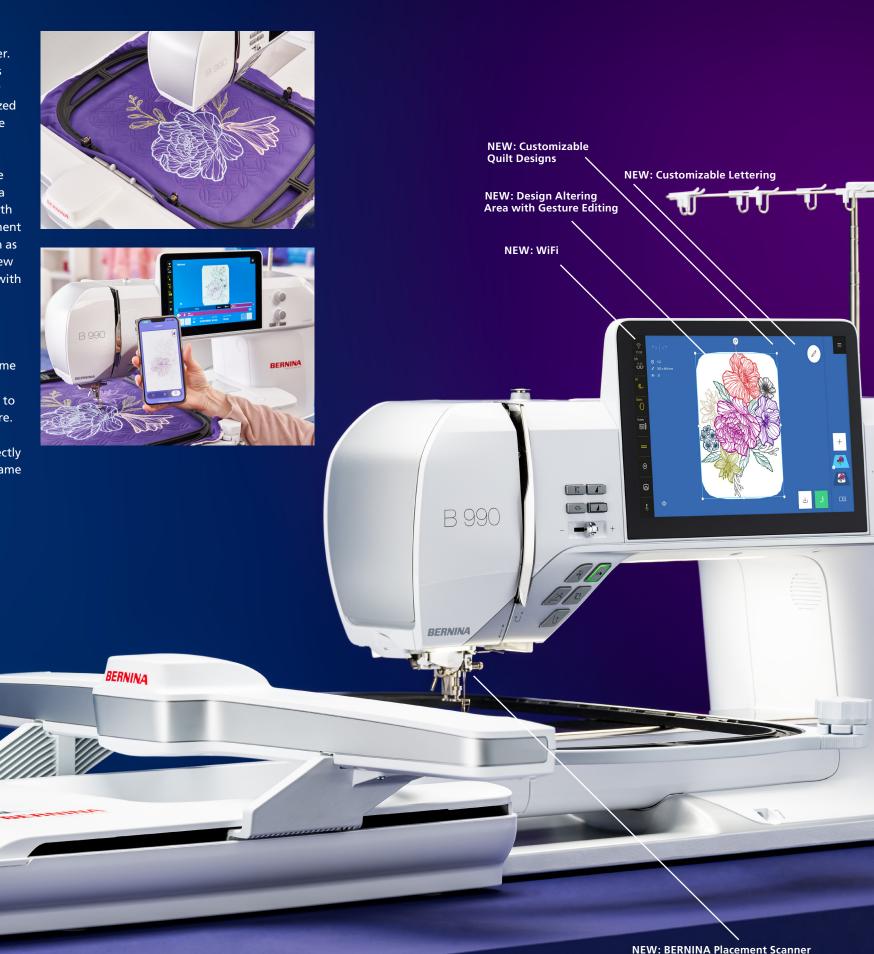

# NEW BERNINA PLACEMENT SCANNER AND CAMERA

Scan and view the embroidery hoop and view the needle area on screen with the Camera in both sewing and embroidery for perfect placement of stitch patterns and embroidery designs.

#### **NEW BERNINA PINPOINT LASER**

Enjoy pinpoint precision by seeing exactly where the needle will enter the fabric in every needle position. The BERNINA Pinpoint Laser marks your start and travel points as you sew and embroider.

# NEW CUSTOMIZABLE STITCH ALTERING AREA

The Stitch Altering Area visualizes your sewing stitches and edits in real time. Zoom in and out, rotate the view and see the stitches magically come to life on the screen prior to sewing on your project. Activate the camera to view the needle area in the Stitch Altering Area and ensure your stitch pattern fits your needs.

#### **NEW BERNINA PLACEMENT SCANNER**

Positioning of embroidery designs has never been easier. Scan to preview how your designs will look when stitched. Viewing the hooped fabric on the screen makes placement simple and provides a realistic preview for embroidery colors and sizing. Transfer the scanned background to the optional BERNINA Embroidery Software 9 DesignerPlus to digitize directly on your hooped project.

#### NEW CUSTOMIZABLE LETTERING

24 embroidery fonts with limitless resizing! Create embroidery lettering perfectly to fit your project with multiple lines, alignment and corrections to previously made text. Edit the stitch density and pull compensation, and transform the shape and spacing to get perfect results every time.

## NEW WIFI CONNECTIVITY AND BERNINA STITCHOUT APP

WiFi allows you to transfer embroidery designs from your optional BERNINA Embroidery Software 9
DesignerPlus directly to your B 990, or the other way around. And thanks to the new BERNINA Stitchout App, the embroidery process can be monitored on your smartphone or tablet. The B 990 connects with the app allowing you to monitor the status of your embroidery stitchout from any room in your house. The app notifies you when the machine needs your direct attention, like thread color change, thread breakage or when the design is finished.