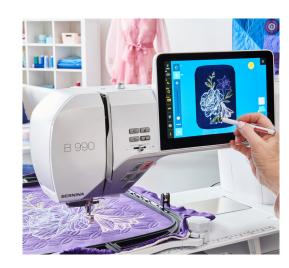

### Magical sewing, quilting and embroidery.

Imagine a sewing machine that can do it all: sew, quilt, and embroider with flawless precision, captivating speed and miraculous features. A machine that will help you transform any project into a masterpiece of art and craft. That sewing machine is the BERNINA 990, the ultimate expression of Swiss engineering, precision and innovation.

This new BERNINA flagship sewing and embroidery machine offers you an amazing 14 inches of space to the right of the needle and innovative features you have always dreamed of.

The B 990 is more intuitive than ever with easy, modern navigation and gestures. Tap into your inner artist customizing the 2,927 stitch patterns and 879 built-in embroidery designs. Precisely place and view directly on the screen in front of you with the help from the new BERNINA Placement Scanner, integrated Camera and BERNINA Pinpoint Laser.

# NEW 10-INCH TOUCH SCREEN AND MODERN USER INTERFACE

The large interactive touch screen with gesture capabilities, icons with text descriptions, and intuitive interactions makes sewing and embroidery easier than ever. It can be operated with touch gestures, the included touch screen pen, or an optional computer mouse.

# NEW BERNINA PLACEMENT SCANNER AND CAMERA

Scan and view the embroidery hoop and view the needle area on screen with the Camera in both sewing and embroidery for perfect placement of stitch patterns and embroidery designs.